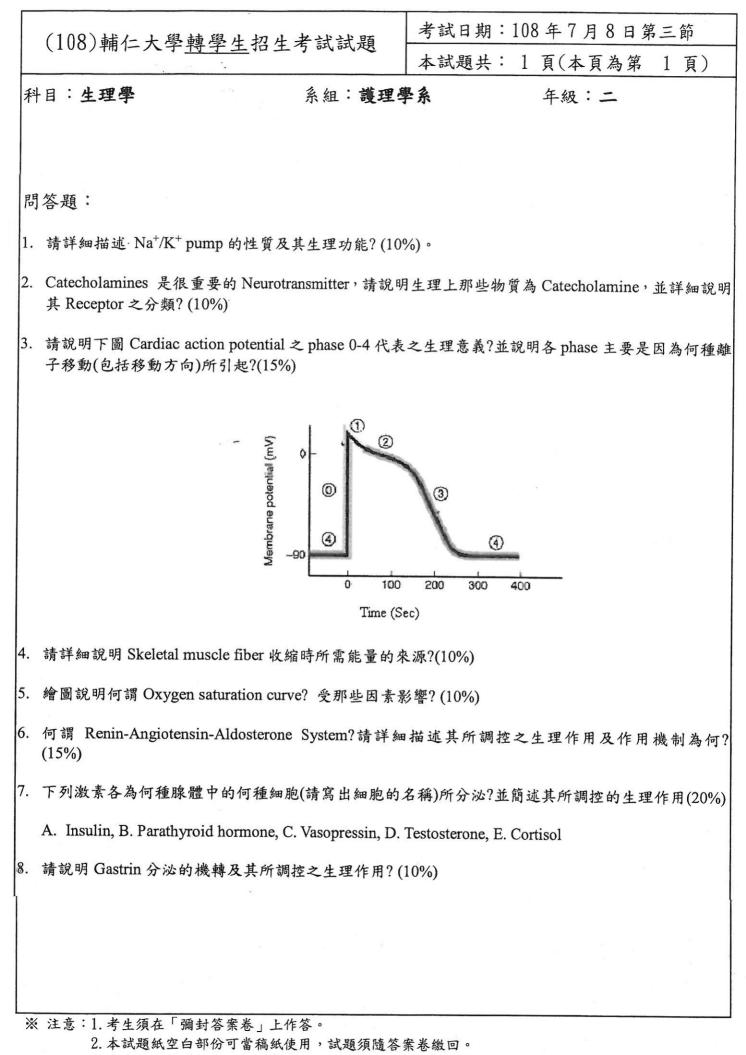

|  |  |  |



| (108)輔仁大學轉學生招生                                    | 考試試題                 | 考試日期:108年7月8日第二節           |                             |        |
|---------------------------------------------------|----------------------|----------------------------|-----------------------------|--------|
|                                                   |                      | 本試題共:四                     | 頁(本頁為第一                     | 頁)     |
| 科目: 解剖學                                           | 系組: 護王               | 里學系                        | 年級:三                        |        |
| I. 選擇題 (2% each)                                  |                      |                            | 145                         |        |
| 1) The epiblast develops a primitive streak du    | ring days 14-15, th