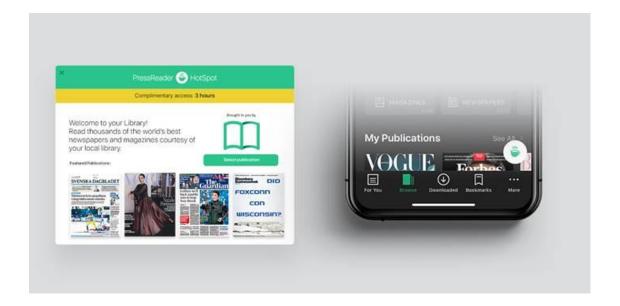

eader,

# **Fu Jen Catholic University**

The service is now live at your library. We're thrilled to be working with you closely to bring the world's best digital newspapers and magazines to your readers. In just a few simple steps, your reader can begin discovering stories that matter in a contactless, digital way.

## First things first, ensure the service is working

- Connect to Fu Jen Catholic University Wi-Fi, and launch PressReader via either pressreader.com or the PressReader app
- 2. Check if you see your institution welcome message
- 3. Try opening a publication
- 4. If you run into any trouble or one of these steps is missing, please let us know right away.
- 5. (Recommended) Register an account, and login with your various devices

#### Successful connection will look like...



### **Your PressReader Trial**

Will run up until April 18, 2024